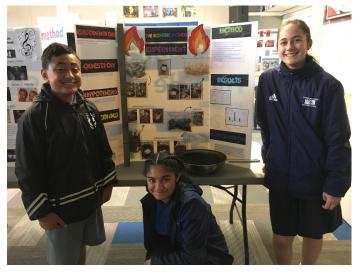

Some of the exciting things happening school wide this term:

- Student Led Conferences
- St Mary Mackillop Day
- Science Fair
- St Annes Shield

These celebrations will be a chance for us to work together and to share ways to enhance learning for our students. Having a strong relationship between home school and school that is focused on learning is key to being successful.